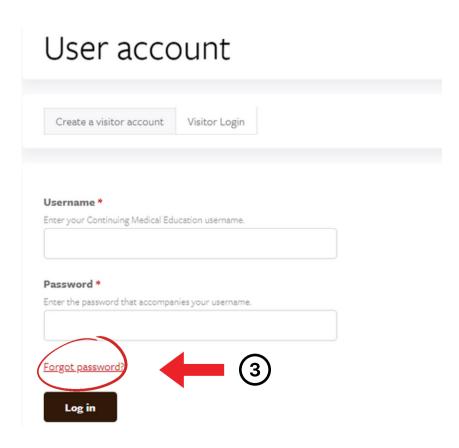

3. This will bring you to the visitor login tab that says User Account at the top. Click "Forgot my password"

4. Enter your email and answer the short math question. Click "Email new password"

5. Check your email for a link to reset your password. When you click the link, it will bring you to a screen that looks like this. Click "Log In"