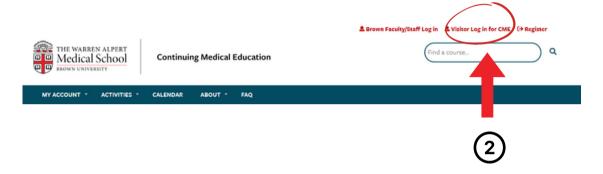

## How to Reset your Password:

1. Go to <a href="https://cme-learning.brown.edu/">https://cme-learning.brown.edu/</a>

2. Navigate to the three red buttons in the top right corner and click "Visitor Log in for CME"