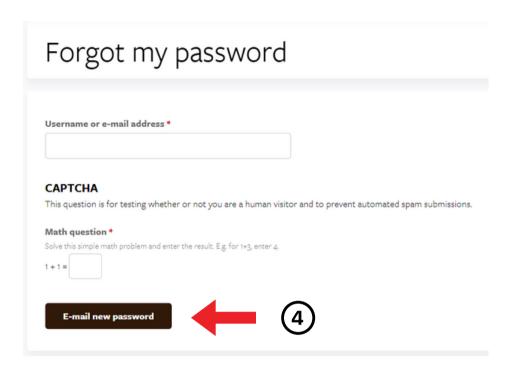

3. This will bring you to the visitor login tab that says User Account at the top. Click "Forgot my password"

4. Enter your email and answer the short math question. Click "Email new password"

5. Check your email for a link to reset your password. When you click the link, it will bring you to a screen that looks like this. Click "Log In"