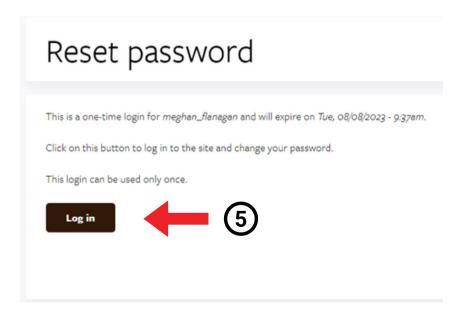

3. This will bring you to the visitor login tab that says User Account at the top. Click "Forgot my password"

4. Enter your email and answer the short math question. Click "Email new password"

5. Check your email for a link to reset your password. When you click the link, it will bring you to a screen that looks like this. Click "Log In"